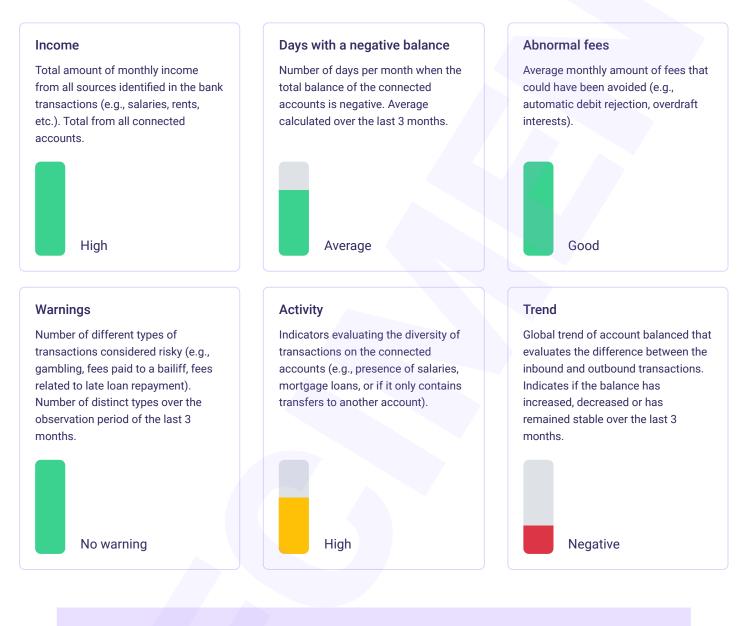

## **Other indicators**

Evaluate your financial health with a single click op mytrusty.eu

Get your score

Check the report authenticity on <u>reports.mytrusty.eu/en</u> Reference: 201875836487 Access code: 8365