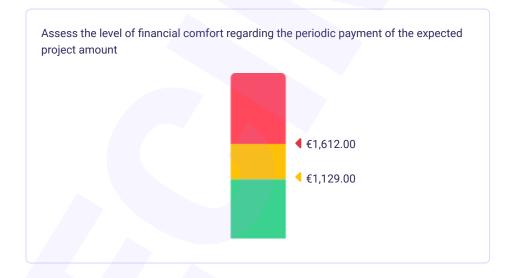

## **Budget capacity**

Check the report authenticity on reports.mytrusty.eu/en

Reference: 201875836487 Access code: 8365

Any disclosure or alternative use of this evaluation report, outside the scope of the specific project for which the candidate has consented to be evaluated, is strictly prohibited.